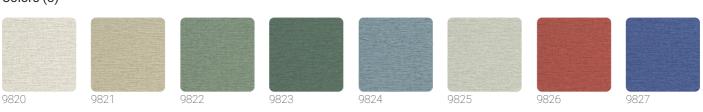

## **Technical specifications**

SKU Width Length Composition Sold by Match Vertical repeat Fire rating Strippability Paste Washability 9824 1,00 m - 3.28 ft 10,05 m - 32.964 ft HEAVY WEIGHT VINYL ROLL SENZA RAPPORTO / PARI 64,00 cm - 25.20 in B-S2,D0 STRIPPABLE PASTE THE WALL EXTRA WASHABLE