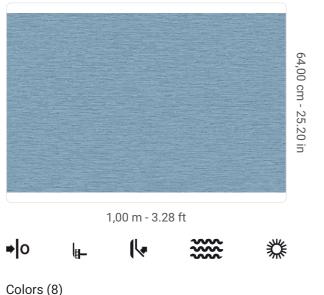

## **Technical specifications**

SKU Width Length Composition Sold by Match Vertical repeat Fire rating Strippability Paste Washability 9824 1,00 m - 3.28 ft 10,05 m - 32.964 ft HEAVY WEIGHT VINYL ROLL SENZA RAPPORTO / PARI 64,00 cm - 25.20 in B-S2,D0 STRIPPABLE PASTE THE WALL EXTRA WASHABLE