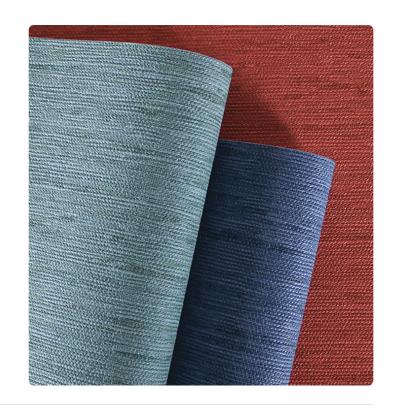

### Description

The Refined Structures 3 collection draws inspiration from the vast universe of Armani/Casa styles. The vinyl support – the leitmotif of the collection, as with the previous Refined Structures – is skillfully used to recreate, thanks to specially designed production techniques, three-dimensional textures and material effects ranging from fashion to nature. The typical irregularities of silk shantung and the characteristic design of moiré finishes are reminiscent of the world of precious yarns and fabrics; vegetal elements, such as bamboo and ginkgo leaves, pay homage to the charm of the Far East; trompe-l'oeil and boiserie effects recall the aesthetics of wall coverings of the past, reinterpreted in a contemporary key; weave designs celebrate the craftsmanship and manual work of tradition.

## Colors (8)