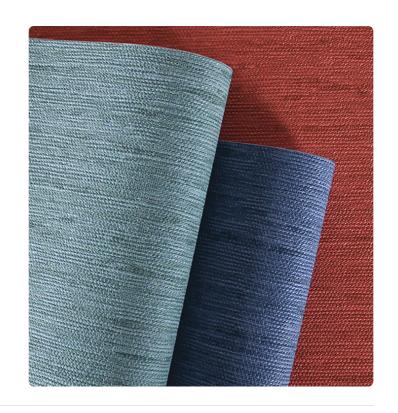

### Description

The Refined Structures 3 collection draws inspiration from the vast universe of Armani/Casa styles. The vinyl support – the leitmotif of the collection, as with the previous Refined Structures – is skillfully used to recreate, thanks to specially designed production techniques, three-dimensional textures and material effects ranging from fashion to nature. The typical irregularities of silk shantung and the characteristic design of moiré finishes are reminiscent of the world of precious yarns and fabrics; vegetal elements, such as bamboo and ginkgo leaves, pay homage to the charm of the Far East; trompe-l'oeil and boiserie effects recall the aesthetics of wall coverings of the past, reinterpreted in a contemporary key; weave designs celebrate the craftsmanship and manual work of tradition.

## Colors (8)