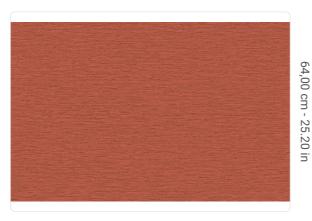

### Description

The Refined Structures 3 collection draws inspiration from the vast universe of Armani/Casa styles. The vinyl support – the leitmotif of the collection, as with the previous Refined Structures – is skillfully used to recreate, thanks to specially designed production techniques, three-dimensional textures and material effects ranging from fashion to nature. The typical irregularities of silk shantung and the characteristic design of moiré finishes are reminiscent of the world of precious yarns and fabrics; vegetal elements, such as bamboo and ginkgo leaves, pay homage to the charm of the Far East; trompe-l'oeil and boiserie effects recall the aesthetics of wall coverings of the past, reinterpreted in a contemporary key; weave designs celebrate the craftsmanship and manual work of tradition.

## Colors (8)