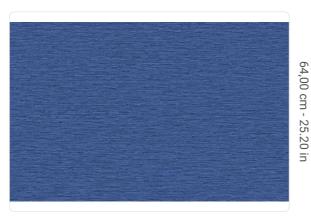

64,00 cm - 25.20 in

B-S2,D0 STRIPPABLE PASTE THE WALL EXTRA WASHABLE

## Colors (8)