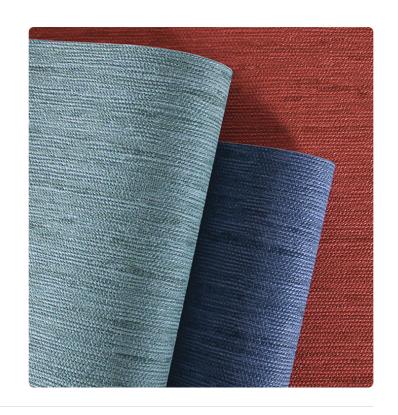

#### Description

The Refined Structures 3 collection draws inspiration from the vast universe of Armani/Casa styles. The vinyl support – the leitmotif of the collection, as with the previous Refined Structures – is skillfully used to recreate, thanks to specially designed production techniques, three-dimensional textures and material effects ranging from fashion to nature. The typical irregularities of silk shantung and the characteristic design of moiré finishes are reminiscent of the world of precious yarns and fabrics; vegetal elements, such as bamboo and ginkgo leaves, pay homage to the charm of the Far East; trompe-l'oeil and boiserie effects recall the aesthetics of wall coverings of the past, reinterpreted in a contemporary key; weave designs celebrate the craftsmanship and manual work of tradition.

## Colors (8)