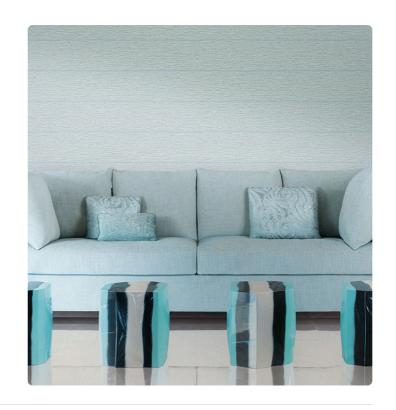

## SOHO STRIPED

Collection REFINED STRUCTURES 3

## Description

The Refined Structures 3 collection draws inspiration from the vast universe of Armani/Casa styles. The vinyl support – the leitmotif of the collection, as with the previous Refined Structures – is skillfully used to recreate, thanks to specially designed production techniques, three-dimensional textures and material effects ranging from fashion to nature. The typical irregularities of silk shantung and the characteristic design of moiré finishes are reminiscent of the world of precious yarns and fabrics; vegetal elements, such as bamboo and ginkgo leaves, pay homage to the charm of the Far East; trompe-l'oeil and boiserie effects recall the aesthetics of wall coverings of the past, reinterpreted in a contemporary key; weave designs celebrate the craftsmanship and manual work of tradition.