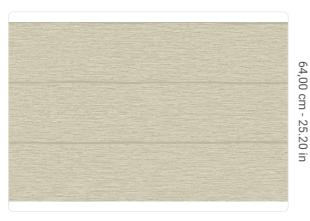

## **Technical specifications**

SKU
Width
Length
Composition
Sold by
Repeat
Match
Vertical repeat
Fire rating
Strippability

Paste Washability 9831

1,00 m - 3.28 ft 10,05 m - 32.964 ft HEAVY WEIGHT VINYL ROLL

RULL

64,00 cm - 25.20 in STRAIGHT MATCH 64,00 cm - 25.20 in B-S2,D0 STRIPPABLE

PASTE THE WALL EXTRA WASHABLE