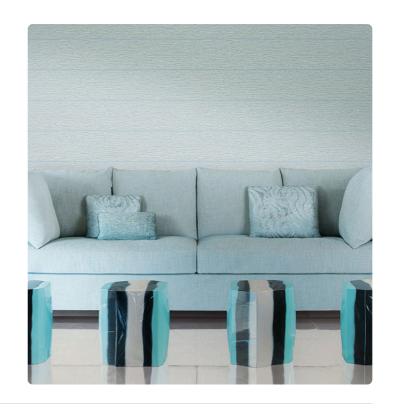

## Description

The Refined Structures 3 collection draws inspiration from the vast universe of Armani/Casa styles. The vinyl support – the leitmotif of the collection, as with the previous Refined Structures – is skillfully used to recreate, thanks to specially designed production techniques, three-dimensional textures and material effects ranging from fashion to nature. The typical irregularities of silk shantung and the characteristic design of moiré finishes are reminiscent of the world of precious yarns and fabrics; vegetal elements, such as bamboo and ginkgo leaves, pay homage to the charm of the Far East; trompe-l'oeil and boiserie effects recall the aesthetics of wall coverings of the past, reinterpreted in a contemporary key; weave designs celebrate the craftsmanship and manual work of tradition.