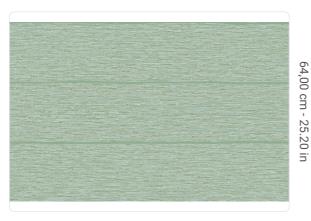

## Technical specifications

SKU
Width
Length
Composition
Sold by
Repeat
Match
Vertical repeat
Fire rating

Strippability Paste Washability 9832

1,00 m - 3.28 ft 10,05 m - 32.964 ft HEAVY WEIGHT VINYL

ROLL

64,00 cm - 25.20 in STRAIGHT MATCH 64,00 cm - 25.20 in