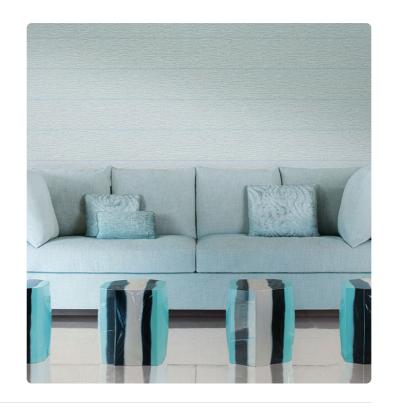

## Description

The Refined Structures 3 collection draws inspiration from the vast universe of Armani/Casa styles. The vinyl support – the leitmotif of the collection, as with the previous Refined Structures – is skillfully used to recreate, thanks to specially designed production techniques, three-dimensional textures and material effects ranging from fashion to nature. The typical irregularities of silk shantung and the characteristic design of moiré finishes are reminiscent of the world of precious yarns and fabrics; vegetal elements, such as bamboo and ginkgo leaves, pay homage to the charm of the Far East; trompe-l'oeil and boiserie effects recall the aesthetics of wall coverings of the past, reinterpreted in a contemporary key; weave designs celebrate the craftsmanship and manual work of tradition.

## Colors (6)