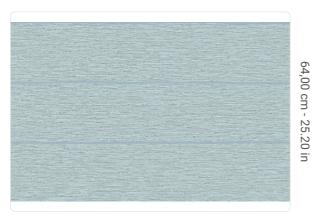

## Technical specifications

SKU
Width
Length
Composition
Sold by
Repeat
Match
Vertical repeat
Fire rating
Strippability

Paste Washability 9833

1,00 m - 3.28 ft 10,05 m - 32.964 ft HEAVY WEIGHT VINYL

ROLL

64,00 cm - 25.20 in STRAIGHT MATCH 64,00 cm - 25.20 in B-S2,D0 STRIPPABLE