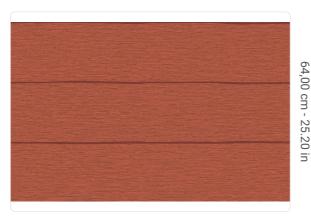

## Technical specifications

SKU
Width
Length
Composition
Sold by
Repeat
Match
Vertical repeat
Fire rating

Strippability Paste Washability 9834

1,00 m - 3.28 ft 10,05 m - 32.964 ft HEAVY WEIGHT VINYL

ROLL

64,00 cm - 25.20 in STRAIGHT MATCH 64,00 cm - 25.20 in