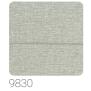

ypical irregularities of silk shantung and the characteristic design of moiré finishes are reminiscent of the world of precious yarns and fabrics; vegetal elements, such as bamboo and ginkgo leaves, pay homage to the charm of the Far East; trompe-l'oeil and boiserie effects recall the aesthetics of wall coverings of the past, reinterpreted in a contemporary key; weave designs celebrate the craftsmanship and manual work of tradition.





1,00 m - 3.28 ft











## Technical specifications

SKU
Width
Length
Composition
Sold by
Repeat
Match
Vertical repeat
Fire rating

Strippability Paste Washability 9834

1,00 m - 3.28 ft 10,05 m - 32.964 ft HEAVY WEIGHT VINYL

ROLL

64,00 cm - 25.20 in STRAIGHT MATCH 64,00 cm - 25.20 in

B-S2,D0 STRIPPABLE PASTE THE WALL EXTRA WASHABLE

## Colors (6)