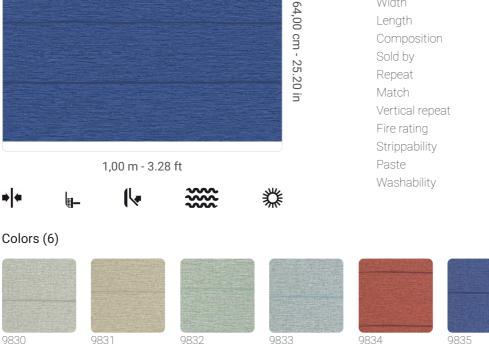

## **Technical specifications**

SKU Width Length Composition Sold by Repeat Match Vertical repeat Fire rating Strippability Paste Washability

9835 1,00 m - 3.28 ft 10,05 m - 32.964 ft HEAVY WEIGHT VINYL ROLL 64,00 cm - 25.20 in STRAIGHT MATCH 64,00 cm - 25.20 in B-S2,D0 STRIPPABLE PASTE THE WALL EXTRA WASHABLE