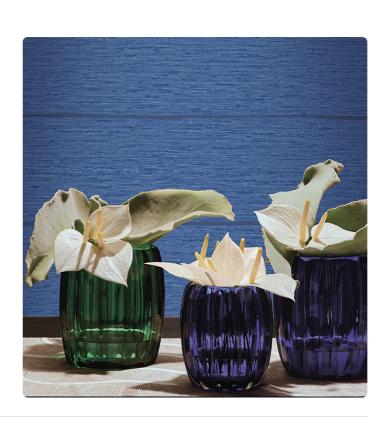

## Description

The Refined Structures 3 collection draws inspiration from the vast

universe of Armani/Casa styles. The vinyl support - the leitmotif of the collection, as with the previous Refined Structures – is skillfully used to recreate, thanks to specially designed production techniques, three-dimensional textures and material effects ranging from fashion to nature. The typical irregularities of silk shantung and the characteristic design of moiré finishes are reminiscent of the world of precious yarns and fabrics; vegetal elements, such as bamboo and ginkgo leaves, pay homage to the charm of the Far East; trompe-l'oeil and boiserie effects recall the aesthetics of wall coverings of the past, reinterpreted in a contemporary key; weave designs celebrate the craftsmanship and manual work of tradition.