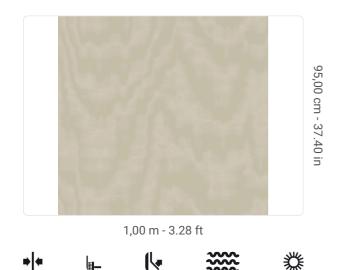

## **Technical specifications**

SKU Width Length Composition Sold by Repeat Match Vertical repeat Fire rating Strippability Paste Washability

9840 1,00 m - 3.28 ft 6,60 m - 21.648 ft RESINA VINILICA METALIZZATA ROLL 95,00 cm - 37.40 in STRAIGHT MATCH 95,00 cm - 37.40 in B-S2,D0 STRIPPABLE PASTE THE WALL EXTRA WASHABLE