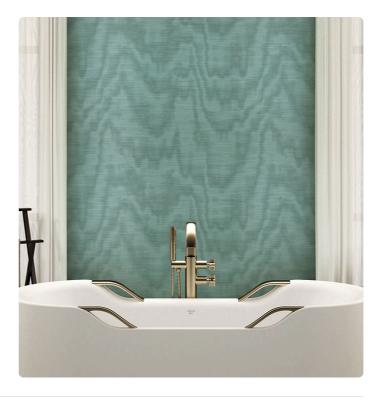

## Description

The Refined Structures 3 collection draws inspiration from the vast universe of Armani/Casa styles. The vinyl support - the leitmotif of the collection, as with the previous Refined Structures – is skillfully used to recreate, thanks to specially designed production techniques, three-dimensional textures and material effects ranging from fashion to nature. The typical irregularities of silk shantung and the characteristic design of moiré finishes are reminiscent of the world of precious yarns and fabrics; vegetal elements, such as bamboo and ginkgo leaves, pay homage to the charm of the Far East; trompe-l'oeil and boiserie effects recall the aesthetics of wall coverings of the past, reinterpreted in a contemporary key; weave designs celebrate the craftsmanship and manual work of tradition.