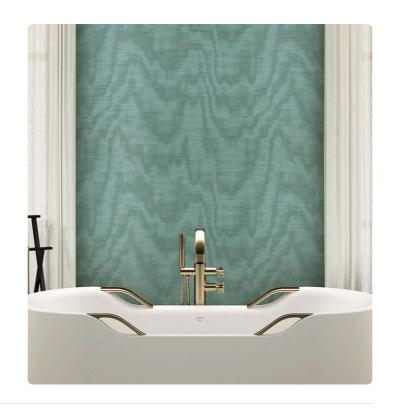

## Description

The Refined Structures 3 collection draws inspiration from the vast universe of Armani/Casa styles. The vinyl support – the leitmotif of the collection, as with the previous Refined Structures – is skillfully used to recreate, thanks to specially designed production techniques, three-dimensional textures and material effects ranging from fashion to nature. The typical irregularities of silk shantung and the characteristic design of moiré finishes are reminiscent of the world of precious yarns and fabrics; vegetal elements, such as bamboo and ginkgo leaves, pay homage to the charm of the Far East; trompe-l'oeil and boiserie effects recall the aesthetics of wall coverings of the past, reinterpreted in a contemporary key; weave designs celebrate the craftsmanship and manual work of tradition.