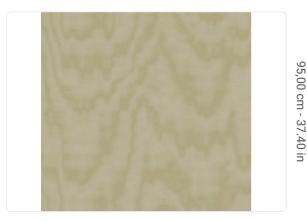

## Technical specifications

SKU
Width
Length
Composition
Sold by
Repeat
Match
Vertical repeat
Fire rating
Strippability

Paste Washability 9841

1,00 m - 3.28 ft 10,05 m - 32.964 ft HEAVY WEIGHT VINYL

ROLL

95,00 cm - 37.40 in STRAIGHT MATCH 95,00 cm - 37.40 in