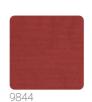

haracteristic design of moiré finishes are reminiscent of the world of precious yarns and fabrics; vegetal elements, such as bamboo and ginkgo leaves, pay homage to the charm of the Far East; trompe-l'oeil and boiserie effects recall the aesthetics of wall coverings of the past, reinterpreted in a contemporary key; weave designs celebrate the craftsmanship and manual work of tradition.





1,00 m - 3.28 ft

**→** 









95,00 cm - 37.40 in

## Technical specifications

SKU Width Length Composition Sold by Repeat Match Vertical repeat

Strippability Paste Washability

Fire rating

9842

1,00 m - 3.28 ft 6,60 m - 21.648 ft

RESINA VINILICA METALIZZATA

ROLL

95,00 cm - 37.40 in STRAIGHT MATCH 95,00 cm - 37.40 in

B-S2,D0 STRIPPABLE PASTE THE WALL EXTRA WASHABLE

## Colors (6)