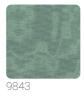

characteristic design of moiré finishes are reminiscent of the world of precious yarns and fabrics; vegetal elements, such as bamboo and ginkgo leaves, pay homage to the charm of the Far East; trompe-l'oeil and boiserie effects recall the aesthetics of wall coverings of the past, reinterpreted in a contemporary key; weave designs celebrate the craftsmanship and manual work of tradition.





1,00 m - 3.28 ft

**→** 









95,00 cm - 37.40 in

## Technical specifications

SKU Width Length Composition Sold by Repeat Match Vertical repeat

Strippability Paste Washability

Fire rating

9842

1,00 m - 3.28 ft 6,60 m - 21.648 ft

RESINA VINILICA METALIZZATA

ROLL

95,00 cm - 37.40 in STRAIGHT MATCH 95,00 cm - 37.40 in

B-S2,D0 STRIPPABLE PASTE THE WALL EXTRA WASHABLE

## Colors (6)