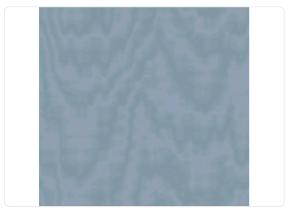

Refined Structures 3 collection draws inspiration from the vast universe of Armani/Casa styles. The vinyl support - the leitmotif of the collection, as with the previous Refined Structures – is skillfully used to recreate, thanks to specially designed production techniques, three-dimensional textures and material effects ranging from fashion to nature. The typical irregularities of silk shantung and the characteristic design of moiré finishes are reminiscent of the world of precious yarns and fabrics; vegetal elements, such as bamboo and ginkgo leaves, pay homage to the charm of the Far East; trompe-l'oeil and boiserie effects recall the aesthetics of wall coverings of the past, reinterpreted in a contemporary key; weave designs celebrate the craftsmanship and manual work of tradition.





1,00 m - 3.28 ft

**→** 









95,00 cm - 37.40 in

## Technical specifications

SKU Width Length Composition Sold by Repeat Match Vertical repeat

Strippability Paste Washability

Fire rating

9842

1,00 m - 3.28 ft 6,60 m - 21.648 ft

RESINA VINILICA METALIZZATA

ROLL

95,00 cm - 37.40 in STRAIGHT MATCH 95,00 cm - 37.40 in

B-S2,D0 STRIPPABLE PASTE THE WALL EXTRA WASHABLE

## Colors (6)