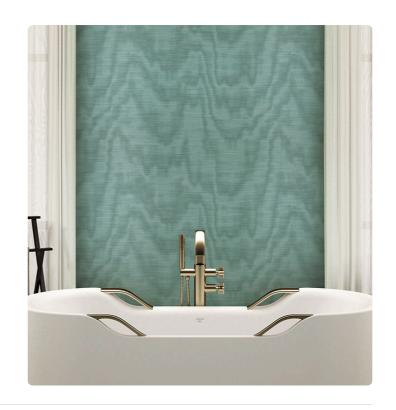

## Description

The Refined Structures 3 collection draws inspiration from the vast universe of Armani/Casa styles. The vinyl support - the leitmotif of the collection, as with the previous Refined Structures – is skillfully used to recreate, thanks to specially designed production techniques, three-dimensional textures and material effects ranging from fashion to nature. The typical irregularities of silk shantung and the characteristic design of moiré finishes are reminiscent of the world of precious yarns and fabrics; vegetal elements, such as bamboo and ginkgo leaves, pay homage to the charm of the Far East; trompe-l'oeil and boiserie effects recall the aesthetics of wall coverings of the past, reinterpreted in a contemporary key; weave designs celebrate the craftsmanship and manual work of tradition.