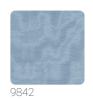

he characteristic design of moiré finishes are reminiscent of the world of precious yarns and fabrics; vegetal elements, such as bamboo and ginkgo leaves, pay homage to the charm of the Far East; trompe-l'oeil and boiserie effects recall the aesthetics of wall coverings of the past, reinterpreted in a contemporary key; weave designs celebrate the craftsmanship and manual work of tradition.





1,00 m - 3.28 ft

**→** 









95,00 cm - 37.40 in

## Technical specifications

SKU Width Length Composition Sold by Repeat Match Vertical repeat

Strippability Paste Washability

Fire rating

9842

1,00 m - 3.28 ft 6,60 m - 21.648 ft

RESINA VINILICA METALIZZATA

ROLL

95,00 cm - 37.40 in STRAIGHT MATCH 95,00 cm - 37.40 in

B-S2,D0 STRIPPABLE PASTE THE WALL EXTRA WASHABLE

## Colors (6)