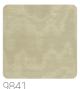

the characteristic design of moiré finishes are reminiscent of the world of precious yarns and fabrics; vegetal elements, such as bamboo and ginkgo leaves, pay homage to the charm of the Far East; trompe-l'oeil and boiserie effects recall the aesthetics of wall coverings of the past, reinterpreted in a contemporary key; weave designs celebrate the craftsmanship and manual work of tradition.





1,00 m - 3.28 ft

**→** 









95,00 cm - 37.40 in

## Technical specifications

SKU Width Length Composition Sold by Repeat Match Vertical repeat

Strippability Paste Washability

Fire rating

9842

1,00 m - 3.28 ft 6,60 m - 21.648 ft

RESINA VINILICA METALIZZATA

ROLL

95,00 cm - 37.40 in STRAIGHT MATCH 95,00 cm - 37.40 in

B-S2,D0 STRIPPABLE PASTE THE WALL EXTRA WASHABLE

## Colors (6)