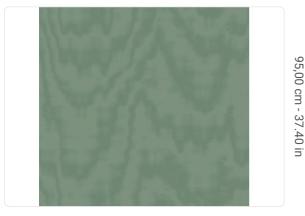

ROLL

95,00 cm - 37.40 in STRAIGHT MATCH 95,00 cm - 37.40 in

B-S2,D0 STRIPPABLE PASTE THE WALL EXTRA WASHABLE

## Colors (6)

9841

9842

9843

9844