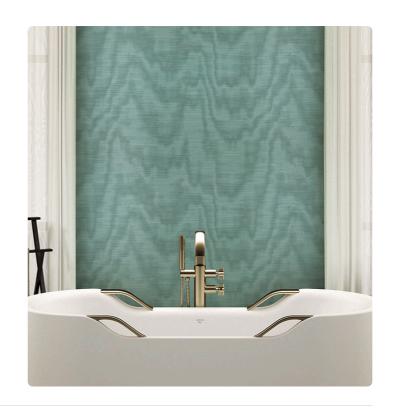

## Description

The Refined Structures 3 collection draws inspiration from the vast universe of Armani/Casa styles. The vinyl support - the leitmotif of the collection, as with the previous Refined Structures – is skillfully used to recreate, thanks to specially designed production techniques, three-dimensional textures and material effects ranging from fashion to nature. The typical irregularities of silk shantung and the characteristic design of moiré finishes are reminiscent of the world of precious yarns and fabrics; vegetal elements, such as bamboo and ginkgo leaves, pay homage to the charm of the Far East; trompe-l'oeil and boiserie effects recall the aesthetics of wall coverings of the past, reinterpreted in a contemporary key; weave designs celebrate the craftsmanship and manual work of tradition.