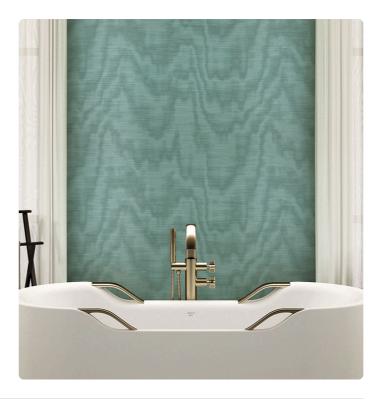

## Description

The Refined Structures 3 collection draws inspiration from the vast universe of Armani/Casa styles. The vinyl support - the leitmotif of the collection, as with the previous Refined Structures – is skillfully used to recreate, thanks to specially designed production techniques, three-dimensional textures and material effects ranging from fashion to nature. The typical irregularities of silk shantung and the characteristic design of moiré finishes are reminiscent of the world of precious yarns and fabrics; vegetal elements, such as bamboo and ginkgo leaves, pay homage to the charm of the Far East; trompe-l'oeil and boiserie effects recall the aesthetics of wall coverings of the past, reinterpreted in a contemporary key; weave designs celebrate the craftsmanship and manual work of tradition.