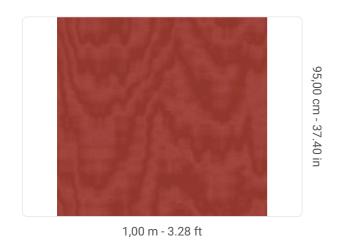

## **Technical specifications**

SKU Width Length Composition Sold by Repeat Match Vertical repeat Fire rating Strippability Paste Washability

9844 1,00 m - 3.28 ft 10,05 m - 32.964 ft HEAVY WEIGHT VINYL ROLL 95,00 cm - 37.40 in STRAIGHT MATCH 95,00 cm - 37.40 in B-S2,D0 STRIPPABLE PASTE THE WALL EXTRA WASHABLE

Colors (6)

++

9841

9843

縱

9845