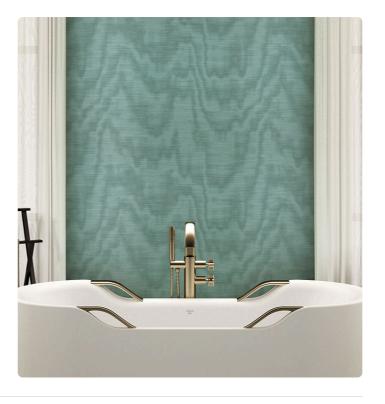

## Description

The Refined Structures 3 collection draws inspiration from the vast universe of Armani/Casa styles. The vinyl support - the leitmotif of the collection, as with the previous Refined Structures – is skillfully used to recreate, thanks to specially designed production techniques, three-dimensional textures and material effects ranging from fashion to nature. The typical irregularities of silk shantung and the characteristic design of moiré finishes are reminiscent of the world of precious yarns and fabrics; vegetal elements, such as bamboo and ginkgo leaves, pay homage to the charm of the Far East; trompe-l'oeil and boiserie effects recall the aesthetics of wall coverings of the past, reinterpreted in a contemporary key; weave designs celebrate the craftsmanship and manual work of tradition.