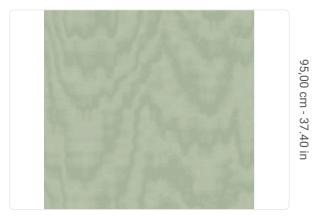

## **Technical specifications**

SKU Width Length Composition Sold by Repeat Match Vertical repeat Fire rating Strippability Paste Washability

9845 1,00 m - 3.28 ft 10,05 m - 32.964 ft HEAVY WEIGHT VINYL ROLL 95,00 cm - 37.40 in STRAIGHT MATCH 95,00 cm - 37.40 in B-S2,D0 STRIPPABLE PASTE THE WALL EXTRA WASHABLE