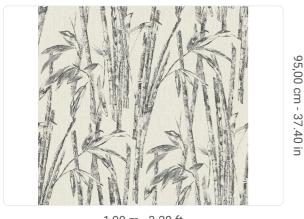

## Description

The Refined Structures 3 collection draws inspiration from the vast universe of Armani/Casa styles. The vinyl support – the leitmotif of the collection, as with the previous Refined Structures – is skillfully used to recreate, thanks to specially designed production techniques, three-dimensional textures and material effects ranging from fashion to nature. The typical irregularities of silk shantung and the characteristic design of moiré finishes are reminiscent of the world of precious yarns and fabrics; vegetal elements, such as bamboo and ginkgo leaves, pay homage to the charm of the Far East; trompe-l'oeil and boiserie effects recall the aesthetics of wall coverings of the past, reinterpreted in a contemporary key; weave designs celebrate the craftsmanship and manual work of tradition.

## **Technical specifications**

SKU Width Length Composition Sold by Repeat Match Vertical repeat Fire rating Strippability Paste Washability

9850 1,00 m - 3.28 ft 10,05 m - 32.964 ft HEAVY WEIGHT VINYL ROLL 95,00 cm - 37.40 in STRAIGHT MATCH 95,00 cm - 37.40 in B-S2,D0 STRIPPABLE PASTE THE WALL EXTRA WASHABLE