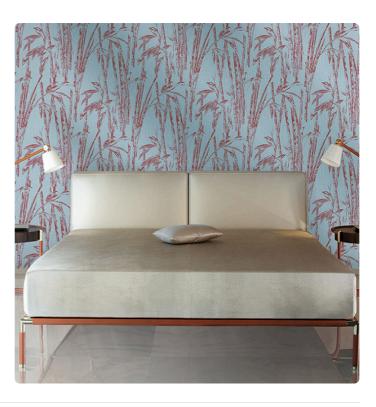

## Description

The Refined Structures 3 collection draws inspiration from the vast universe of Armani/Casa styles. The vinyl support – the leitmotif of the collection, as with the previous Refined Structures – is skillfully used to recreate, thanks to specially designed production techniques, three-dimensional textures and material effects ranging from fashion to nature. The typical irregularities of silk shantung and the characteristic design of moiré finishes are reminiscent of the world of precious yarns and fabrics; vegetal elements, such as bamboo and ginkgo leaves, pay homage to the charm of the Far East; trompe-l'oeil and boiserie effects recall the aesthetics of wall coverings of the past, reinterpreted in a contemporary key; weave designs celebrate the craftsmanship and manual work of tradition.