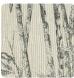

## Description

The Refined Structures 3 collection draws inspiration from the vast universe of Armani/Casa styles. The vinyl support – the leitmotif of the collection, as with the previous Refined Structures – is skillfully used to recreate, thanks to specially designed production techniques, three-dimensional textures and material effects ranging from fashion to nature. The typical irregularities of silk shantung and the characteristic design of moiré finishes are reminiscent of the world of precious yarns and fabrics; vegetal elements, such as bamboo and ginkgo leaves, pay homage to the charm of the Far East; trompe-l'oeil and boiserie effects recall the aesthetics of wall coverings of the past, reinterpreted in a contemporary key; weave designs celebrate the craftsmanship and manual work of tradition.

## Colors (6)

9853

9854