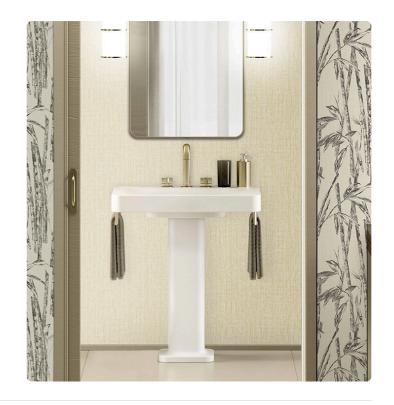

#### Description

The Refined Structures 3 collection draws inspiration from the vast universe of Armani/Casa styles. The vinyl support – the leitmotif of the collection, as with the previous Refined Structures – is skillfully used to recreate, thanks to specially designed production techniques, three-dimensional textures and material effects ranging from fashion to nature. The typical irregularities of silk shantung and the characteristic design of moiré finishes are reminiscent of the world of precious yarns and fabrics; vegetal elements, such as bamboo and ginkgo leaves, pay homage to the charm of the Far East; trompe-l'oeil and boiserie effects recall the aesthetics of wall coverings of the past, reinterpreted in a contemporary key; weave designs celebrate the craftsmanship and manual work of tradition.