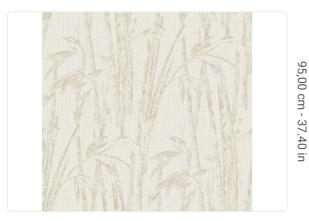

#### Description

The Refined Structures 3 collection draws inspiration from the vast universe of Armani/Casa styles. The vinyl support – the leitmotif of the collection, as with the previous Refined Structures – is skillfully used to recreate, thanks to specially designed production techniques, three-dimensional textures and material effects ranging from fashion to nature. The typical irregularities of silk shantung and the characteristic design of moiré finishes are reminiscent of the world of precious yarns and fabrics; vegetal elements, such as bamboo and ginkgo leaves, pay homage to the charm of the Far East; trompe-l'oeil and boiserie effects recall the aesthetics of wall coverings of the past, reinterpreted in a contemporary key; weave designs celebrate the craftsmanship and manual work of tradition.

95,00 cm - 37.40 in STRAIGHT MATCH 95,00 cm - 37.40 in B-S2,D0

STRIPPABLE PASTE THE WALL EXTRA WASHABLE