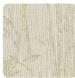

l irregularities of silk shantung and the characteristic design of moiré finishes are reminiscent of the world of precious yarns and fabrics; vegetal elements, such as bamboo and ginkgo leaves, pay homage to the charm of the Far East; trompe-l'oeil and boiserie effects recall the aesthetics of wall coverings of the past, reinterpreted in a contemporary key; weave designs celebrate the craftsmanship and manual work of tradition.





1,00 m - 3.28 ft











### Technical specifications

SKU Width Length Composition Sold by Repeat Match Vertical repeat Fire rating

Strippability Paste Washability 9851

1,00 m - 3.28 ft 10,05 m - 32.964 ft HEAVY WEIGHT VINYL

ROLL

95,00 cm - 37.40 in STRAIGHT MATCH 95,00 cm - 37.40 in B-S2,D0

STRIPPABLE PASTE THE WALL EXTRA WASHABLE

#### Colors (6)





9851









9854