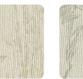

#### Description

The Refined Structures 3 collection draws inspiration from the vast universe of Armani/Casa styles. The vinyl support – the leitmotif of the collection, as with the previous Refined Structures – is skillfully used to recreate, thanks to specially designed production techniques, three-dimensional textures and material effects ranging from fashion to nature. The typical irregularities of silk shantung and the characteristic design of moiré finishes are reminiscent of the world of precious yarns and fabrics; vegetal elements, such as bamboo and ginkgo leaves, pay homage to the charm of the Far East; trompe-l'oeil and boiserie effects recall the aesthetics of wall coverings of the past, reinterpreted in a contemporary key; weave designs celebrate the craftsmanship and manual work of tradition.

#### Colors (6)

9851

9854