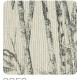

irregularities of silk shantung and the characteristic design of moiré finishes are reminiscent of the world of precious yarns and fabrics; vegetal elements, such as bamboo and ginkgo leaves, pay homage to the charm of the Far East; trompe-l'oeil and boiserie effects recall the aesthetics of wall coverings of the past, reinterpreted in a contemporary key; weave designs celebrate the craftsmanship and manual work of tradition.





1,00 m - 3.28 ft













### Technical specifications

SKU Width Length Composition Sold by Repeat Match

Vertical repeat Fire rating Strippability Paste

Washability

9852

1,00 m - 3.28 ft 10,05 m - 32.964 ft HEAVY WEIGHT VINYL

ROLL

95,00 cm - 37.40 in STRAIGHT MATCH 95,00 cm - 37.40 in

B-S2,D0 STRIPPABLE PASTE THE WALL EXTRA WASHABLE

#### Colors (6)





9851







9854