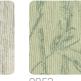

#### Description

The Refined Structures 3 collection draws inspiration from the vast universe of Armani/Casa styles. The vinyl support – the leitmotif of the collection, as with the previous Refined Structures – is skillfully used to recreate, thanks to specially designed production techniques, three-dimensional textures and material effects ranging from fashion to nature. The typical irregularities of silk shantung and the characteristic design of moiré finishes are reminiscent of the world of precious yarns and fabrics; vegetal elements, such as bamboo and ginkgo leaves, pay homage to the charm of the Far East; trompe-l'oeil and boiserie effects recall the aesthetics of wall coverings of the past, reinterpreted in a contemporary key; weave designs celebrate the craftsmanship and manual work of tradition.

#### Colors (6)

9851

9854