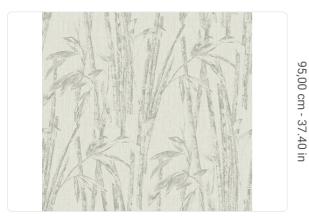

#### Description

The Refined Structures 3 collection draws inspiration from the vast universe of Armani/Casa styles. The vinyl support – the leitmotif of the collection, as with the previous Refined Structures – is skillfully used to recreate, thanks to specially designed production techniques, three-dimensional textures and material effects ranging from fashion to nature. The typical irregularities of silk shantung and the characteristic design of moiré finishes are reminiscent of the world of precious yarns and fabrics; vegetal elements, such as bamboo and ginkgo leaves, pay homage to the charm of the Far East; trompe-l'oeil and boiserie effects recall the aesthetics of wall coverings of the past, reinterpreted in a contemporary key; weave designs celebrate the craftsmanship and manual work of tradition.

### Technical specifications

SKU Width Length Composition Sold by Repeat Match

Vertical repeat Fire rating Strippability Paste

Washability

9852

1,00 m - 3.28 ft 10,05 m - 32.964 ft HEAVY WEIGHT VINYL

ROLL

95,00 cm - 37.40 in STRAIGHT MATCH 95,00 cm - 37.40 in