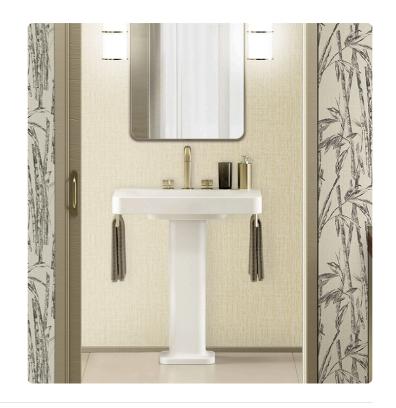

#### Description

The Refined Structures 3 collection draws inspiration from the vast universe of Armani/Casa styles. The vinyl support – the leitmotif of the collection, as with the previous Refined Structures – is skillfully used to recreate, thanks to specially designed production techniques, three-dimensional textures and material effects ranging from fashion to nature. The typical irregularities of silk shantung and the characteristic design of moiré finishes are reminiscent of the world of precious yarns and fabrics; vegetal elements, such as bamboo and ginkgo leaves, pay homage to the charm of the Far East; trompe-l'oeil and boiserie effects recall the aesthetics of wall coverings of the past, reinterpreted in a contemporary key; weave designs celebrate the craftsmanship and manual work of tradition.