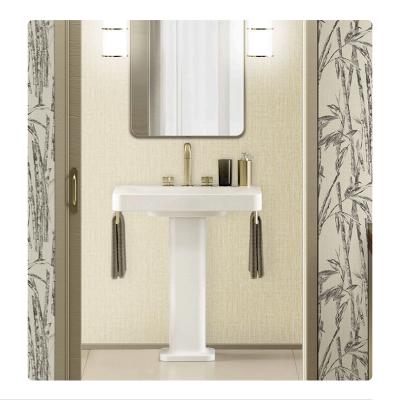

#### Description

The Refined Structures 3 collection draws inspiration from the vast universe of Armani/Casa styles. The vinyl support – the leitmotif of the collection, as with the previous Refined Structures – is skillfully used to recreate, thanks to specially designed production techniques, three-dimensional textures and material effects ranging from fashion to nature. The typical irregularities of silk shantung and the characteristic design of moiré finishes are reminiscent of the world of precious yarns and fabrics; vegetal elements, such as bamboo and ginkgo leaves, pay homage to the charm of the Far East; trompe-l'oeil and boiserie effects recall the aesthetics of wall coverings of the past, reinterpreted in a contemporary key; weave designs celebrate the craftsmanship and manual work of tradition.