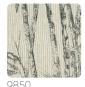

irregularities of silk shantung and the characteristic design of moiré finishes are reminiscent of the world of precious yarns and fabrics; vegetal elements, such as bamboo and ginkgo leaves, pay homage to the charm of the Far East; trompe-l'oeil and boiserie effects recall the aesthetics of wall coverings of the past, reinterpreted in a contemporary key; weave designs celebrate the craftsmanship and manual work of tradition.





1,00 m - 3.28 ft













### Technical specifications

SKU Width Length Composition Sold by Repeat

Match Vertical repeat Fire rating Strippability

Paste Washability 9853

1,00 m - 3.28 ft 10,05 m - 32.964 ft HEAVY WEIGHT VINYL

ROLL

95,00 cm - 37.40 in STRAIGHT MATCH 95,00 cm - 37.40 in

B-S2,D0 STRIPPABLE PASTE THE WALL EXTRA WASHABLE

#### Colors (6)





9851









9854