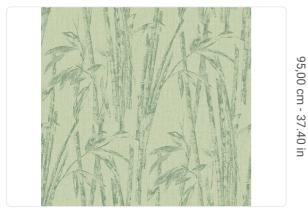

#### Description

The Refined Structures 3 collection draws inspiration from the vast universe of Armani/Casa styles. The vinyl support – the leitmotif of the collection, as with the previous Refined Structures – is skillfully used to recreate, thanks to specially designed production techniques, three-dimensional textures and material effects ranging from fashion to nature. The typical irregularities of silk shantung and the characteristic design of moiré finishes are reminiscent of the world of precious yarns and fabrics; vegetal elements, such as bamboo and ginkgo leaves, pay homage to the charm of the Far East; trompe-l'oeil and boiserie effects recall the aesthetics of wall coverings of the past, reinterpreted in a contemporary key; weave designs celebrate the craftsmanship and manual work of tradition.

### Technical specifications

SKU Width Length Composition Sold by Repeat

Match Vertical repeat Fire rating Strippability

Paste Washability 9853

1,00 m - 3.28 ft 10,05 m - 32.964 ft HEAVY WEIGHT VINYL

ROLL

95,00 cm - 37.40 in STRAIGHT MATCH 95,00 cm - 37.40 in