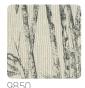

l irregularities of silk shantung and the characteristic design of moiré finishes are reminiscent of the world of precious yarns and fabrics; vegetal elements, such as bamboo and ginkgo leaves, pay homage to the charm of the Far East; trompe-l'oeil and boiserie effects recall the aesthetics of wall coverings of the past, reinterpreted in a contemporary key; weave designs celebrate the craftsmanship and manual work of tradition.





1,00 m - 3.28 ft











### Technical specifications

SKU Width Length Composition Sold by Repeat Match Vertical repeat

Fire rating Strippability Paste

Washability

9854

1,00 m - 3.28 ft 10,05 m - 32.964 ft HEAVY WEIGHT VINYL

ROLL

95,00 cm - 37.40 in STRAIGHT MATCH 95,00 cm - 37.40 in

B-S2,D0 STRIPPABLE PASTE THE WALL EXTRA WASHABLE

#### Colors (6)





9851









9854