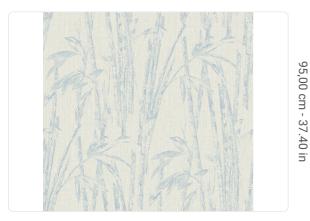

### Technical specifications

SKU Width Length Composition Sold by Repeat Match Vertical repeat

Fire rating Strippability Paste

Washability

9854

1,00 m - 3.28 ft 10,05 m - 32.964 ft HEAVY WEIGHT VINYL

ROLL

95,00 cm - 37.40 in STRAIGHT MATCH 95,00 cm - 37.40 in

#### Colors (6)

9851

9854