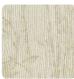

irregularities of silk shantung and the characteristic design of moiré finishes are reminiscent of the world of precious yarns and fabrics; vegetal elements, such as bamboo and ginkgo leaves, pay homage to the charm of the Far East; trompe-l'oeil and boiserie effects recall the aesthetics of wall coverings of the past, reinterpreted in a contemporary key; weave designs celebrate the craftsmanship and manual work of tradition.





1,00 m - 3.28 ft











### Technical specifications

SKU Width Length Composition Sold by Repeat Match Vertical repeat

Fire rating Strippability Paste

Washability

9854

1,00 m - 3.28 ft 10,05 m - 32.964 ft HEAVY WEIGHT VINYL

ROLL

95,00 cm - 37.40 in STRAIGHT MATCH 95,00 cm - 37.40 in

B-S2,D0 STRIPPABLE PASTE THE WALL EXTRA WASHABLE

#### Colors (6)





9851









9854