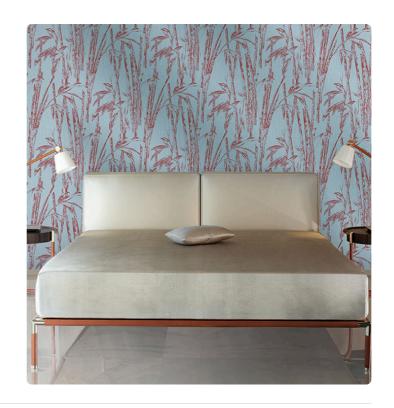

#### Description

The Refined Structures 3 collection draws inspiration from the vast universe of Armani/Casa styles. The vinyl support – the leitmotif of the collection, as with the previous Refined Structures – is skillfully used to recreate, thanks to specially designed production techniques, three-dimensional textures and material effects ranging from fashion to nature. The typical irregularities of silk shantung and the characteristic design of moiré finishes are reminiscent of the world of precious yarns and fabrics; vegetal elements, such as bamboo and ginkgo leaves, pay homage to the charm of the Far East; trompe-l'oeil and boiserie effects recall the aesthetics of wall coverings of the past, reinterpreted in a contemporary key; weave designs celebrate the craftsmanship and manual work of tradition.