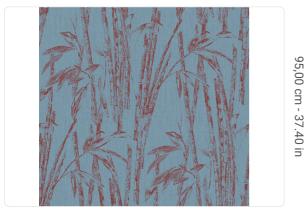

### Technical specifications

SKU Width Length Composition Sold by Repeat Match

Vertical repeat Fire rating Strippability

Paste Washability 9855

1,00 m - 3.28 ft 10,05 m - 32.964 ft HEAVY WEIGHT VINYL

ROLL

95,00 cm - 37.40 in STRAIGHT MATCH 95,00 cm - 37.40 in