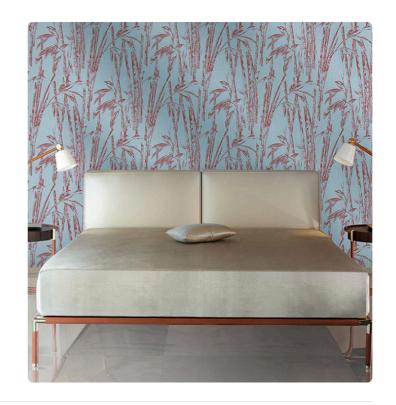

#### Description

The Refined Structures 3 collection draws inspiration from the vast universe of Armani/Casa styles. The vinyl support – the leitmotif of the collection, as with the previous Refined Structures – is skillfully used to recreate, thanks to specially designed production techniques, three-dimensional textures and material effects ranging from fashion to nature. The typical irregularities of silk shantung and the characteristic design of moiré finishes are reminiscent of the world of precious yarns and fabrics; vegetal elements, such as bamboo and ginkgo leaves, pay homage to the charm of the Far East; trompe-l'oeil and boiserie effects recall the aesthetics of wall coverings of the past, reinterpreted in a contemporary key; weave designs celebrate the craftsmanship and manual work of tradition.

#### Colors (6)

9851

9854