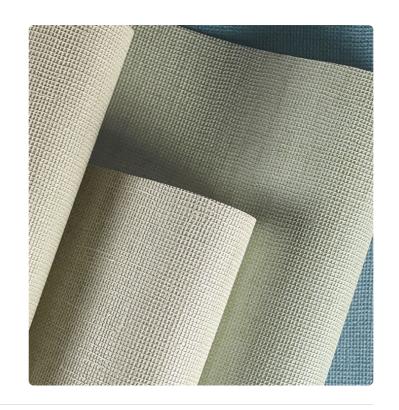

## **NIKKO PLAIN**

Collection REFINED STRUCTURES 3

## Description

The Refined Structures 3 collection draws inspiration from the vast universe of Armani/Casa styles. The vinyl support – the leitmotif of the collection, as with the previous Refined Structures – is skillfully used to recreate, thanks to specially designed production techniques, three-dimensional textures and material effects ranging from fashion to nature. The typical irregularities of silk shantung and the characteristic design of moiré finishes are reminiscent of the world of precious yarns and fabrics; vegetal elements, such as bamboo and ginkgo leaves, pay homage to the charm of the Far East; trompe-l'oeil and boiserie effects recall the aesthetics of wall coverings of the past, reinterpreted in a contemporary key; weave designs celebrate the craftsmanship and manual work of tradition.