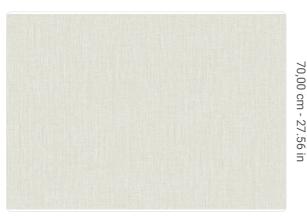

## Colors (4)

9863

## Technical specifications

SKU Width Length Composition Sold by Match Vertical repeat Fire rating Strippability Paste Washability

9862 1,00 m - 3.28 ft 10,05 m - 32.964 ft HEAVY WEIGHT VINYL ROLL FREE MATCH 70,00 cm - 27.56 in B-S2,D0 STRIPPABLE PASTE THE WALL EXTRA WASHABLE