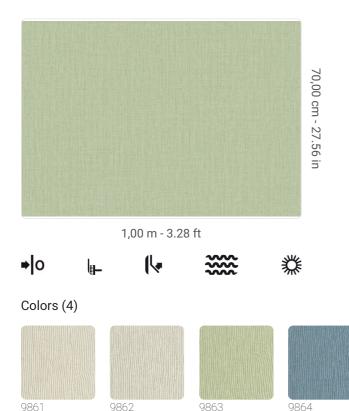

## **Technical specifications**

SKU Width Length Composition Sold by Match Vertical repeat Fire rating Strippability Paste Washability

9863 1,00 m - 3.28 ft 10,05 m - 32.964 ft HEAVY WEIGHT VINYL ROLL FREE MATCH 70,00 cm - 27.56 in B-S2,D0 STRIPPABLE PASTE THE WALL EXTRA WASHABLE