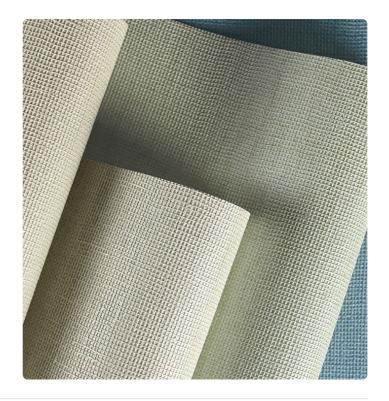

## Description

The Refined Structures 3 collection draws inspiration from the vast universe of Armani/Casa styles. The vinyl support – the leitmotif of the collection, as with the previous Refined Structures – is skillfully used to recreate, thanks to specially designed production techniques, three-dimensional textures and material effects ranging from fashion to nature. The typical irregularities of silk shantung and the characteristic design of moiré finishes are reminiscent of the world of precious yarns and fabrics; vegetal elements, such as bamboo and ginkgo leaves, pay homage to the charm of the Far East; trompe-l'oeil and boiserie effects recall the aesthetics of wall coverings of the past, reinterpreted in a contemporary key; weave designs celebrate the craftsmanship and manual work of tradition.