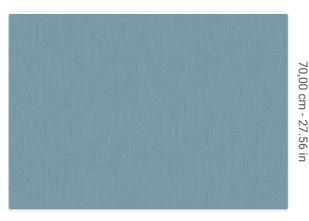

## Colors (4)

## Technical specifications

SKU
Width
Length
Composition
Sold by
Match
Vertical repeat
Fire rating
Strippability
Paste

Washability

9864
1,00 m - 3.28 ft
10,05 m - 32.964 ft
HEAVY WEIGHT VINYL
ROLL
FREE MATCH
70,00 cm - 27.56 in
B-S2,D0
STRIPPABLE
PASTE THE WALL
EXTRA WASHABLE