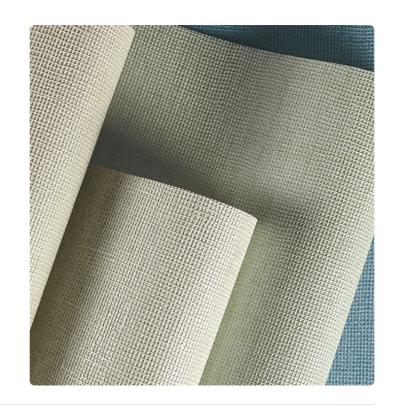

## Description

The Refined Structures 3 collection takes inspiration from the vast universe of Armani/Casa design. The vinyl support - leit motif of the collection as per the previous Refined Structures collections – is used strategically to recreate a three-dimensional texture and rich material effects, thanks to specifically conceived production techniques, ranging from fashion to nature. Typical irregularities of shantung silk and the defining pattern of moiré finishes recall the world of precious yarns and fabrics; plant elements, such as bamboo and gingko leaves, are a tribute to the charm of the Far East; trompe-l'oeil and boiserie effects remind the aesthetic of antique wallcoverings, reinterpreted in a contemporary way; intertwined motifs celebrate craftsmanship and traditional handwork.