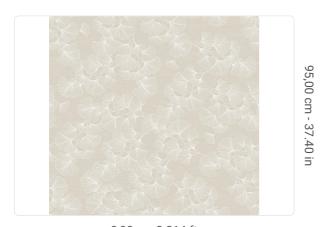

0,98 m - 3.214 ft

EI-

### **Technical specifications**

SKU Width Length Composition Sold by Repeat Match Vertical repeat Fire rating Strippability Paste 9870 0,98 m - 3.214 ft 6,60 m - 21.648 ft HEAVY WEIGHT VINYL ROLL 95,00 cm - 37.40 in STRAIGHT MATCH 95,00 cm - 37.40 in B-S2,D0 STRIPPABLE PASTE THE WALL