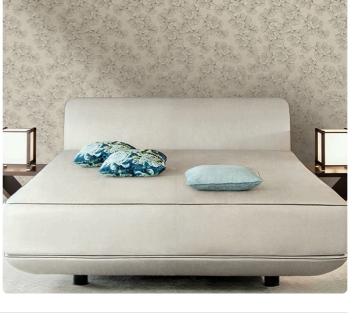

### Description

The Refined Structures 3 collection draws inspiration from the vast universe of Armani/Casa styles. The vinyl support – the leitmotif of the collection, as with the previous Refined Structures – is skillfully used to recreate, thanks to specially designed production techniques, three-dimensional textures and material effects ranging from fashion to nature. The typical irregularities of silk shantung and the characteristic design of moiré finishes are reminiscent of the world of precious yarns and fabrics; vegetal elements, such as bamboo and ginkgo leaves, pay homage to the charm of the Far East; trompe-l'oeil and boiserie effects recall the aesthetics of wall coverings of the past, reinterpreted in a contemporary key; weave designs celebrate the craftsmanship and manual work of tradition.