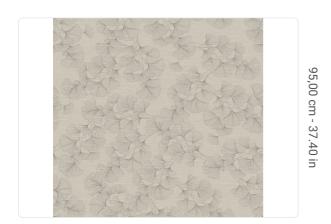

## Description

The Refined Structures 3 collection draws inspiration from the vast universe of Armani/Casa styles. The vinyl support – the leitmotif of the collection, as with the previous Refined Structures – is skillfully used to recreate, thanks to specially designed production techniques, three-dimensional textures and material effects ranging from fashion to nature. The typical irregularities of silk shantung and the characteristic design of moiré finishes are reminiscent of the world of precious yarns and fabrics; vegetal elements, such as bamboo and ginkgo leaves, pay homage to the charm of the Far East; trompe-l'oeil and boiserie effects recall the aesthetics of wall coverings of the past, reinterpreted in a contemporary key; weave designs celebrate the craftsmanship and manual work of tradition.

## **Technical specifications**

SKU Width Length Composition Sold by Repeat Match Vertical repeat Fire rating Strippability Paste

9871 0,98 m - 3.214 ft 6,60 m - 21.648 ft HEAVY WEIGHT VINYL ROLL 95,00 cm - 37.40 in STRAIGHT MATCH 95,00 cm - 37.40 in B-S2,D0 STRIPPABLE PASTE THE WALL