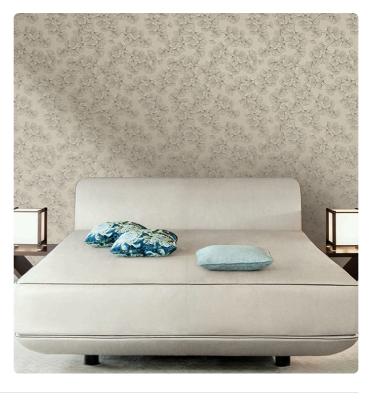

## Description

The Refined Structures 3 collection draws inspiration from the vast universe of Armani/Casa styles. The vinyl support – the leitmotif of the collection, as with the previous Refined Structures – is skillfully used to recreate, thanks to specially designed production techniques, three-dimensional textures and material effects ranging from fashion to nature. The typical irregularities of silk shantung and the characteristic design of moiré finishes are reminiscent of the world of precious yarns and fabrics; vegetal elements, such as bamboo and ginkgo leaves, pay homage to the charm of the Far East; trompe-l'oeil and boiserie effects recall the aesthetics of wall coverings of the past, reinterpreted in a contemporary key; weave designs celebrate the craftsmanship and manual work of tradition.