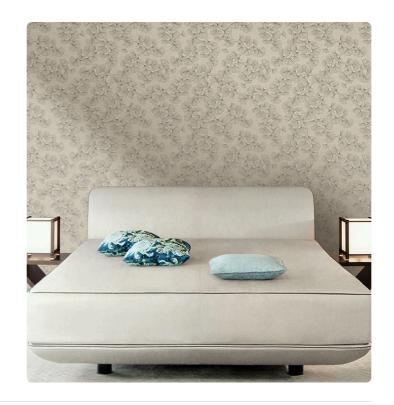

### Description

The Refined Structures 3 collection draws inspiration from the vast universe of Armani/Casa styles. The vinyl support – the leitmotif of the collection, as with the previous Refined Structures – is skillfully used to recreate, thanks to specially designed production techniques, three-dimensional textures and material effects ranging from fashion to nature. The typical irregularities of silk shantung and the characteristic design of moiré finishes are reminiscent of the world of precious yarns and fabrics; vegetal elements, such as bamboo and ginkgo leaves, pay homage to the charm of the Far East; trompe-l'oeil and boiserie effects recall the aesthetics of wall coverings of the past, reinterpreted in a contemporary key; weave designs celebrate the craftsmanship and manual work of tradition.