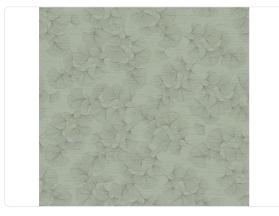

Refined Structures 3 collection draws inspiration from the vast universe of Armani/Casa styles. The vinyl support – the leitmotif of the collection, as with the previous Refined Structures – is skillfully used to recreate, thanks to specially designed production techniques, three-dimensional textures and material effects ranging from fashion to nature. The typical irregularities of silk shantung and the characteristic design of moiré finishes are reminiscent of the world of precious yarns and fabrics; vegetal elements, such as bamboo and ginkgo leaves, pay homage to the charm of the Far East; trompe-l'oeil and boiserie effects recall the aesthetics of wall coverings of the past, reinterpreted in a contemporary key; weave designs celebrate the craftsmanship and manual work of tradition.





0,98 m - 3.214 ft

**→** 



95,00 cm - 37.40 ir

### Technical specifications

SKU Width Length Composition Sold by Repeat Match Vertical repeat Fire rating Strippability

9872 0,98 m - 3.214 ft 6,60 m - 21.648 ft HEAVY WEIGHT VINYL ROLL 95,00 cm - 37.40 in STRAIGHT MATCH 95,00 cm - 37.40 in B-S2,D0 STRIPPABLE PASTE THE WALL

## Colors (6)













Paste