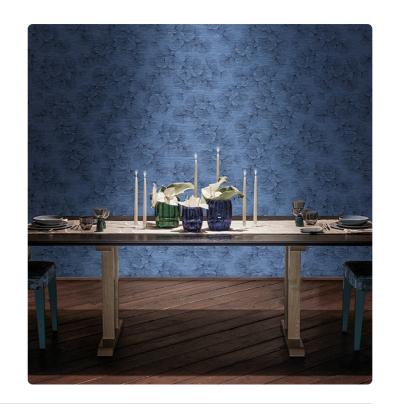

#### Description

The Refined Structures 3 collection draws inspiration from the vast universe of Armani/Casa styles. The vinyl support - the leitmotif of the collection, as with the previous Refined Structures – is skillfully used to recreate, thanks to specially designed production techniques, three-dimensional textures and material effects ranging from fashion to nature. The typical irregularities of silk shantung and the characteristic design of moiré finishes are reminiscent of the world of precious yarns and fabrics; vegetal elements, such as bamboo and ginkgo leaves, pay homage to the charm of the Far East; trompe-l'oeil and boiserie effects recall the aesthetics of wall coverings of the past, reinterpreted in a contemporary key; weave designs celebrate the craftsmanship and manual work of tradition.

## Colors (6)

9872

9873

9874