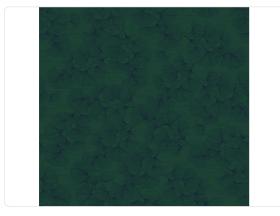

d Structures 3 collection draws inspiration from the vast universe of Armani/Casa styles. The vinyl support - the leitmotif of the collection, as with the previous Refined Structures – is skillfully used to recreate, thanks to specially designed production techniques, three-dimensional textures and material effects ranging from fashion to nature. The typical irregularities of silk shantung and the characteristic design of moiré finishes are reminiscent of the world of precious yarns and fabrics; vegetal elements, such as bamboo and ginkgo leaves, pay homage to the charm of the Far East; trompe-l'oeil and boiserie effects recall the aesthetics of wall coverings of the past, reinterpreted in a contemporary key; weave designs celebrate the craftsmanship and manual work of tradition.



9873



0,98 m - 3.214 ft

**→** 



95,00 cm - 37.40 ir

# Technical specifications

SKU Width Length Composition Sold by Repeat Match Vertical repeat Fire rating Strippability Paste

0,98 m - 3.214 ft 6,60 m - 21.648 ft HEAVY WEIGHT VINYL ROLL 95,00 cm - 37.40 in STRAIGHT MATCH 95,00 cm - 37.40 in

B-S2,D0 STRIPPABLE PASTE THE WALL

## Colors (6)









9872



9873





9874