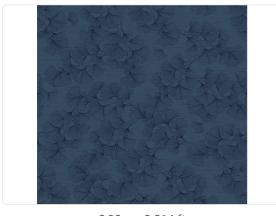

#### Description

The Refined Structures 3 collection draws inspiration from the vast universe of Armani/Casa styles. The vinyl support - the leitmotif of the collection, as with the previous Refined Structures – is skillfully used to recreate, thanks to specially designed production techniques, three-dimensional textures and material effects ranging from fashion to nature. The typical irregularities of silk shantung and the characteristic design of moiré finishes are reminiscent of the world of precious yarns and fabrics; vegetal elements, such as bamboo and ginkgo leaves, pay homage to the charm of the Far East; trompe-l'oeil and boiserie effects recall the aesthetics of wall coverings of the past, reinterpreted in a contemporary key; weave designs celebrate the craftsmanship and manual work of tradition.

# Technical specifications

SKU 9875 Width 0,98 m - 3.214 ft 6,60 m - 21.648 ft Length Composition RESINA VINILICA METALIZZATA Sold by ROLL

Repeat 95,00 cm - 37.40 in Match STRAIGHT MATCH 95,00 cm - 37.40 in Vertical repeat