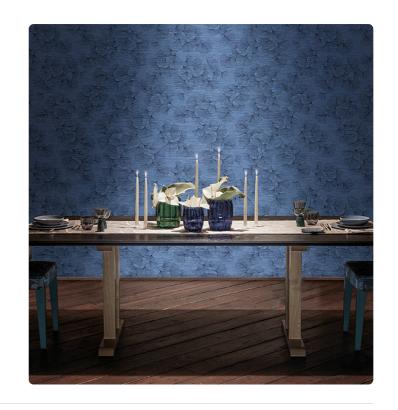

#### Description

The Refined Structures 3 collection draws inspiration from the vast universe of Armani/Casa styles. The vinyl support - the leitmotif of the collection, as with the previous Refined Structures – is skillfully used to recreate, thanks to specially designed production techniques, three-dimensional textures and material effects ranging from fashion to nature. The typical irregularities of silk shantung and the characteristic design of moiré finishes are reminiscent of the world of precious yarns and fabrics; vegetal elements, such as bamboo and ginkgo leaves, pay homage to the charm of the Far East; trompe-l'oeil and boiserie effects recall the aesthetics of wall coverings of the past, reinterpreted in a contemporary key; weave designs celebrate the craftsmanship and manual work of tradition.