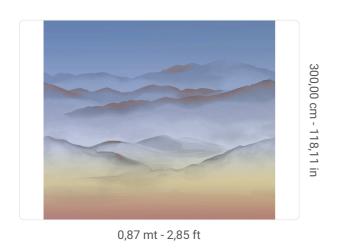

## Montagne Sfumate

Collection Inspired Moods 1

## **Technical specifications**

SKU Width Length Composition Sold by Repeat Match Vertical repeat Fire rating Strippability Paste Recommended glue Washability 9902 0,87 mt - 2,85 ft 12,00 mt - 39,36 ft METALLIC SILK WALL FABRIC PANEL - CM 348 L X 300 H 0,00 cm - 0,00 in STRAIGHT MATCH 300,00 cm - 118,11 in B-S1, D0 STRIPPABLE PASTE THE WALL