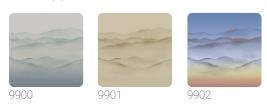

## Montagne Sfumate

Collection Inspired Moods 1

## Story behind the collection

La nuova collezione Inspired Moods di Armani/Casa e Jannelli&Volpi conferma la collaborazione tra le due Aziende, consolidata ormai da alcuni anni. Inspired Moods è la nuova collezione di rivestimenti murali Armani/Casa dedicata all'evasione. Temi ispirati dalla letteratura e dalla poesia prendono vita su parati realizzati con tecniche preziose, tramite disegni dal grande formato in grado di vestire ogni stanza con immagini evocative, reminiscenze esotiche e atmosfere avvolgenti. Come spesso accade nel mondo Armani, la fonte d'ispirazione viene rielaborata e filtrata attraverso una particolare sensibilità che dona al prodotto finale un aspetto ricercato.





| ₩

從

## Colors (3)





## **Technical specifications**

SKU Width Length Composition Sold by Repeat Match Vertical repeat Fire rating Strippability Paste Recommended glue Washability 9902 0,87 mt - 2,85 ft 12,00 mt - 39,36 ft METALLIC SILK WALL FABRIC PANEL - CM 348 L X 300 H 0,00 cm - 0,00 in STRAIGHT MATCH 300,00 cm - 118,11 in B-S1, D0 STRIPPABLE PASTE THE WALL

WASHABLE