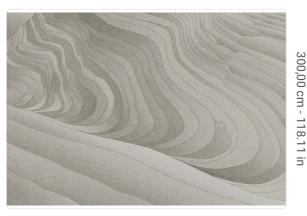

NO REPETITION 300,00 cm - 118.11 in

B-S1, D0 STRIPPABLE PASTE THE WALL WASHABLE