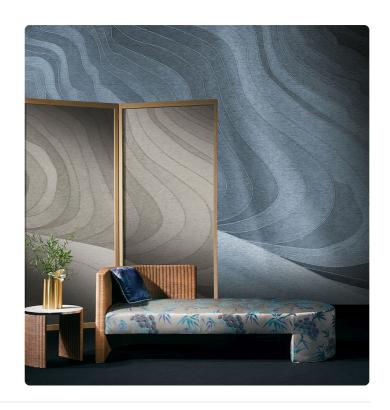

## Description

The new Inspired Moods collection by Armani/Casa and Jannelli&Volpi confirms the collaboration between the two companies, consolidated for some years now. Inspired Moods is the new wallcoverings collection by Armani/Casa dedicated to the concept of evasion. Themes inspired by literature and poetry become alive on supports made with precious techniques, through large-format designs able to dress any room with evocative images, exotic reflection and enveloping atmospheres. As often happens in the Armani world, the source of inspiration is reworked and filtered through a particular sensitiveness that confers a refined look to the final product.