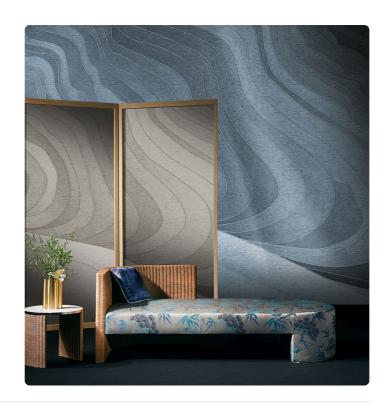

## **TENNYSON**

Collection INSPIRED MOODS 1

## Description

The new Inspired Moods collection by Armani/Casa and Jannelli&Volpi confirms the collaboration between the two companies, consolidated for some years now. Inspired Moods is the new wallcoverings collection by Armani/Casa dedicated to the concept of evasion. Themes inspired by literature and poetry become alive on supports made with precious techniques, through large-format designs able to dress any room with evocative images, exotic reflection and enveloping atmospheres. As often happens in the Armani world, the source of inspiration is reworked and filtered through a particular sensitiveness that confers a refined look to the final product.