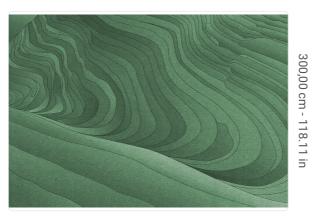

## Description

The new Inspired Moods collection by Armani/Casa and Jannelli&Volpi confirms the collaboration between the two companies, consolidated for some years now. Inspired Moods is the new wallcoverings collection by Armani/Casa dedicated to the concept of evasion. Themes inspired by literature and poetry become alive on supports made with precious techniques, through large-format designs able to dress any room with evocative images, exotic reflection and enveloping atmospheres. As often happens in the Armani world, the source of inspiration is reworked and filtered through a particular sensitiveness that confers a refined look to the final product.

## **Technical specifications**

SKU Width Length Composition

Sold by Match Vertical repeat Fire rating Strippability Paste Washability

9962 4,35 m - 14.268 ft 3,00 m - 9.84 ft NATURAL FIBER ON METAL SHEET PANEL - CM 435 L X 300 H NO REPETITION 300,00 cm - 118.11 in B-S1, D0 STRIPPABLE PASTE THE WALL WASHABLE