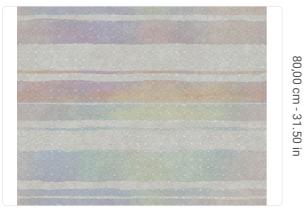

1,00 m - 3.28 ft

## Technical specifications

SKU 5640 Width 1,00 m - 3.28 ft 10,05 m - 32.964 ft Length Composition VINYL Sold by ROLL

Repeat 80,00 cm - 31.50 in Match STRAIGHT MATCH Vertical repeat 80,00 cm - 31.50 in

B-S2,D0 Fire rating Strippability STRIPPABLE Paste PASTE THE WALL