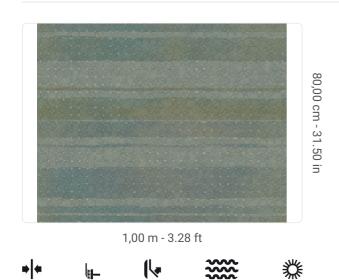

## **Technical specifications**

| SKU              | 5641                 |
|------------------|----------------------|
| Width            | 1,00 m - 3.28 ft     |
| Length           | 10,05 m - 32.964 ft  |
| Composition      | VINYL                |
| Sold by          | ROLL                 |
| Repeat           | 80,00 cm - 31.50 in  |
| Match            | STRAIGHT MATCH       |
| Vertical repeat  | 80,00 cm - 31.50 in  |
| Fire rating      | B-S2,D0              |
| Strippability    | STRIPPABLE           |
| Paste            | PASTE THE WALL       |
| Recommended glue | ADHESJVE O ADHESJVE  |
|                  | CONTRACT EXTRA CLEAR |
| Washability      | EXTRA WASHABLE       |