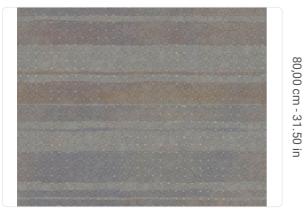

## Technical specifications

SKU 5642 Width 1,00 m - 3.28 ft 10,05 m - 32.964 ft Length Composition VINYL Sold by ROLL

Repeat 80,00 cm - 31.50 in STRAIGHT MATCH Match Vertical repeat 80,00 cm - 31.50 in

B-S2,D0 Fire rating Strippability STRIPPABLE Paste PASTE THE WALL