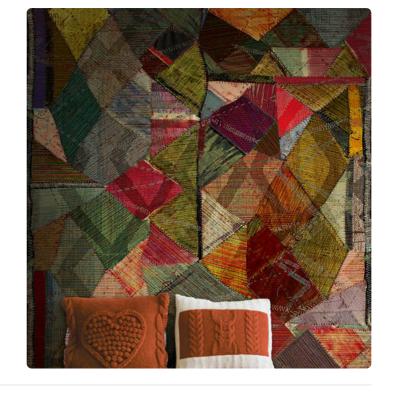

## **MUMBAI PATCHWORK**

Collection JV 601 KERALA

## Description

Modern collection transporting you to the Kerala region of India. Composed of light floral textile weaves in vibrant colors and embellished with damasks and patchworks taken from ancient fabrics.

PANEL - CM 196 L X 300 H 300,00 cm - 118.11 in

REPEATABLE

300,00 cm - 118.11 in

B-S2,D0 STRIPPABLE PASTE THE WALL

ADHESJVE O ADHESJVE CONTRACT EXTRA CLEAR EXTRA WASHABLE

Colors (2)