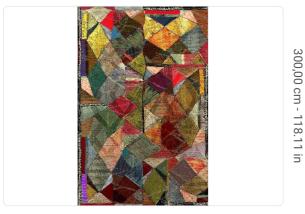

1,96 m - 6.429 ft

PANEL - CM 196 L X 300 H 300,00 cm - 118.11 in

REPEATABLE

300,00 cm - 118.11 in

B-S2,D0 STRIPPABLE PASTE THE WALL

ADHESJVE O ADHESJVE CONTRACT EXTRA CLEAR EXTRA WASHABLE

Colors (2)