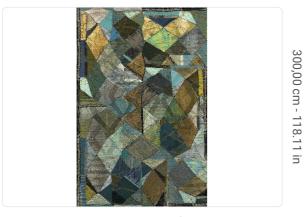

## Technical specifications

SKU 5691
Width 1,96 m Length 3,00 m Composition VINYL
Sold by PANELRepeat 300,00 c

Match
Vertical repeat
Fire rating
Strippability
Paste

Recommended glue

Washability

1,96 m - 6.429 ft 3,00 m - 9.84 ft

PANEL - CM 196 L X 300 H 300,00 cm - 118.11 in

REPEATABLE

300,00 cm - 118.11 in

B-S2,D0 STRIPPABLE PASTE THE WALL

ADHESJVE O ADHESJVE CONTRACT EXTRA CLEAR

EXTRA WASHABLE