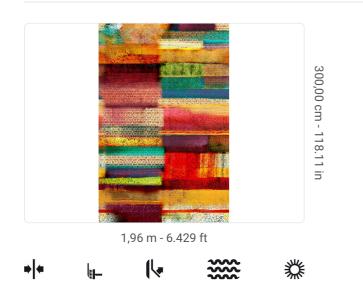

## **Technical specifications**

| SKU              |
|------------------|
| Width            |
| Length           |
| Composition      |
| Sold by          |
| Repeat           |
| Match            |
| Vertical repeat  |
| Fire rating      |
| Strippability    |
| Paste            |
| Recommended glue |
|                  |
| Washability      |

5692 1,96 m - 6.429 ft 3,00 m - 9.84 ft VINYL PANEL - CM 196 L X 300 H 300,00 cm - 118.11 in REPEATABLE 300,00 cm - 118.11 in B-S2,D0 STRIPPABLE PASTE THE WALL ADHESJVE O ADHESJVE CONTRACT EXTRA CLEAR EXTRA WASHABLE