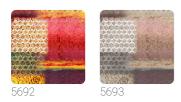

## Description

Modern collection transporting you to the Kerala region of India. Composed of light floral textile weaves in vibrant colors and embellished with damasks and patchworks taken from ancient fabrics.



## **Technical specifications**

| SKU              |
|------------------|
| Width            |
| Length           |
| Composition      |
| Sold by          |
| Repeat           |
| Match            |
| Vertical repeat  |
| Fire rating      |
| Strippability    |
| Paste            |
| Recommended glue |
|                  |
| Washability      |

5692 1,96 m - 6.429 ft 3,00 m - 9.84 ft VINYL PANEL - CM 196 L X 300 H 300,00 cm - 118.11 in REPEATABLE 300,00 cm - 118.11 in B-S2,D0 STRIPPABLE PASTE THE WALL ADHESJVE O ADHESJVE CONTRACT EXTRA CLEAR EXTRA WASHABLE

## Colors (2)

N