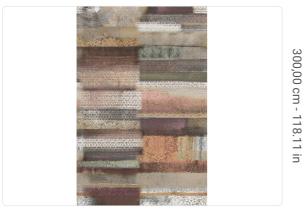

#### Technical specifications

 SKU
 5693

 Width
 1,96 m - 6.429 ft

 Length
 3,00 m - 9.84 ft

 Composition
 VINYL

 Sold by
 PANEL - CM 196 L X 300 H

Repeat 300,00 cm - 118.11 in

Match REPEATABLE

Vertical repeat 300,00 cm - 118.11 in Fire rating B-S2,D0

Strippability STRIPPABLE
Paste PASTE THE WALL

Recommended glue ADHESJVE O ADHESJVE CONTRACT EXTRA CLEAR Washability EXTRA WASHABLE