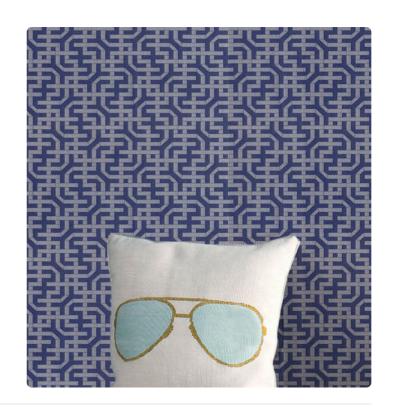

## **AMARANTHUS**

Collection JV 503 BOTANICAL

JV503 Botanical is a collection with strong exotic and animal inspirations. Large flowers with decisive traits, ephemeral bouquets, animals hidden among the fronds, and large stylized leaves animate the walls, transforming environments into a natural paradise. Material colors in gold, silver, and matte and glossy bronze stand out against backgrounds in full and intense tones.