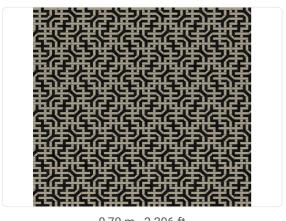

0,70 m - 2.296 ft

12,80 cm - 5.04

## Technical specifications

SKU Width Length Composition Sold by Repeat Match

Vertical repeat Fire rating Strippability

Paste Recommended glue

Washability

5801

0,70 m - 2.296 ft 10,05 m - 32.964 ft NON-WOVEN LONG FIBER

ROLL

12,80 cm - 5.04 in STRAIGHT MATCH 12,80 cm - 5.04 in

B-S1,D0 STRIPPABLE PASTE THE WALL

JV ADHESJVE OR JV ADHESJVE CONTRACT SUPER STRONG

WASHABLE