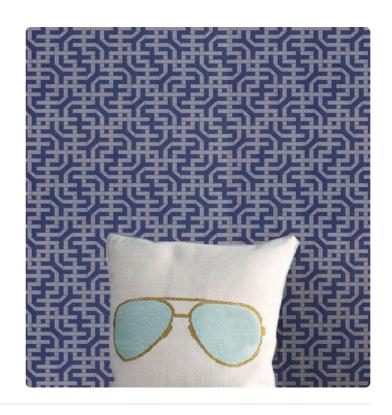

## **AMARANTHUS**

Collection JV 503 BOTANICAL

JV503 Botanical is a collection with strong exotic and animal inspirations. Large flowers with decisive traits, ephemeral bouquets, animals hidden among the fronds, and large stylized leaves animate the walls, transforming environments into a natural paradise. Material colors in gold, silver, and matte and glossy bronze stand out against backgrounds in full and intense tones.