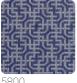

## **AMARANTHUS**

Collection JV 503 BOTANICAL

JV503 Botanical is a collection with strong exotic and animal inspirations. Large flowers with decisive traits, ephemeral bouquets, animals hidden among the fronds, and large stylized leaves animate the walls, transforming environments into a natural paradise. Material colors in gold, silver, and matte and glossy bronze stand out against backgrounds in full and intense tones.

## Technical specifications

SKU Width Length Composition Sold by Repeat Match

Vertical repeat Fire rating Strippability

Paste Recommended glue

Washability

5801

0,70 m - 2.296 ft 10,05 m - 32.964 ft NON-WOVEN LONG FIBER