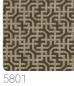

## **AMARANTHUS**

Collection JV 503 BOTANICAL

JV503 Botanical is a collection with strong exotic and animal inspirations. Large flowers with decisive traits, ephemeral bouquets, animals hidden among the fronds, and large stylized leaves animate the walls, transforming environments into a natural paradise. Material colors in gold, silver, and matte and glossy bronze stand out against backgrounds in full and intense tones.

## Technical specifications

SKU Width Length Composition Sold by Repeat Match

Vertical repeat Fire rating Strippability

Paste Recommended glue

Washability

5801

0,70 m - 2.296 ft 10,05 m - 32.964 ft NON-WOVEN LONG FIBER

ROLL

12,80 cm - 5.04 in STRAIGHT MATCH 12,80 cm - 5.04 in

B-S1,D0 STRIPPABLE PASTE THE WALL

JV ADHESJVE OR JV ADHESJVE CONTRACT SUPER STRONG

WASHABLE