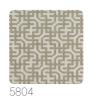

trong exotic and animal inspirations. Large flowers with decisive traits, ephemeral bouquets, animals hidden among the fronds, and large stylized leaves animate the walls, transforming environments into a natural paradise. Material colors in gold, silver, and matte and glossy bronze stand out against backgrounds in full and intense tones.





0,70 m - 2.296 ft













12,80 cm - 5.04

## Technical specifications

SKU Width Length Composition Sold by Repeat Match

Vertical repeat Fire rating Strippability

Paste Recommended glue

Washability

5801

0,70 m - 2.296 ft 10,05 m - 32.964 ft NON-WOVEN LONG FIBER

ROLL

12,80 cm - 5.04 in STRAIGHT MATCH 12,80 cm - 5.04 in

B-S1,D0 STRIPPABLE PASTE THE WALL

JV ADHESJVE OR JV ADHESJVE CONTRACT SUPER STRONG

WASHABLE

## Colors (5)