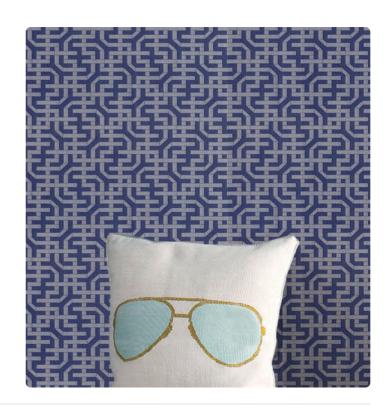

## **AMARANTHUS**

Collection JV 503 BOTANICAL

JV503 Botanical is a collection with strong exotic and animal inspirations. Large flowers with decisive traits, ephemeral bouquets, animals hidden among the fronds, and large stylized leaves animate the walls, transforming environments into a natural paradise. Material colors in gold, silver, and matte and glossy bronze stand out against backgrounds in full and intense tones.