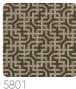

## Technical specifications

SKU Width Length Composition Sold by Repeat Match

Vertical repeat Fire rating Strippability Paste

Recommended glue

Washability

5802

0,70 m - 2.296 ft 10,05 m - 32.964 ft NON-WOVEN LONG FIBER

ROLL

12,80 cm - 5.04 in STRAIGHT MATCH 12,80 cm - 5.04 in

B-S1,D0 STRIPPABLE PASTE THE WALL

JV ADHESJVE OR JV ADHESJVE CONTRACT SUPER STRONG

WASHABLE