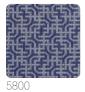

## Technical specifications

SKU Width Length Composition Sold by Repeat Match

Vertical repeat Fire rating Strippability Paste

Recommended glue

Washability

5802

0,70 m - 2.296 ft 10,05 m - 32.964 ft NON-WOVEN LONG FIBER

ROLL

12,80 cm - 5.04 in STRAIGHT MATCH 12,80 cm - 5.04 in

B-S1,D0 STRIPPABLE PASTE THE WALL

JV ADHESJVE OR JV ADHESJVE CONTRACT SUPER STRONG

WASHABLE