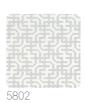

## Technical specifications

SKU Width Length Composition Sold by Repeat Match

Vertical repeat Fire rating Strippability Paste

Recommended glue

Washability

5802

0,70 m - 2.296 ft 10,05 m - 32.964 ft NON-WOVEN LONG FIBER

ROLL

12,80 cm - 5.04 in STRAIGHT MATCH 12,80 cm - 5.04 in

B-S1,D0 STRIPPABLE PASTE THE WALL

JV ADHESJVE OR JV ADHESJVE CONTRACT SUPER STRONG

WASHABLE