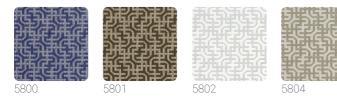

n JV 503 BOTANICAL



### **Technical specifications**

SKU Width Length Composition Sold by Repeat Match Vertical repeat Fire rating Strippability Paste Recommended glue 5806 0,70 m - 2.296 ft 10,05 m - 32.964 ft NON-WOVEN LONG FIBER ROLL 12,80 cm - 5.04 in STRAIGHT MATCH 12,80 cm - 5.04 in B-S1,D0 STRIPPABLE PASTE THE WALL JV ADHESJVE OR JV ADHESJVE CONTRACT SUPER STRONG WASHABLE

### Description

JV503 Botanical is a collection with strong exotic and animal inspirations. Large flowers with decisive traits, ephemeral bouquets, animals hidden among the fronds, and large stylized leaves animate the walls, transforming environments into a natural paradise. Material colors in gold, silver, and matte and glossy bronze stand out against backgrounds in full and intense tones.



## Colors (5)





5806