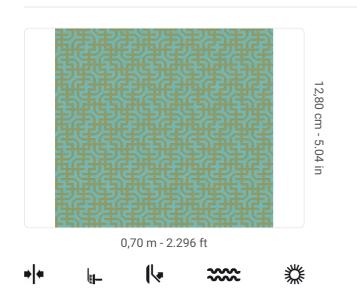

### **Technical specifications**

SKU Width Length Composition Sold by Repeat Match Vertical repeat Fire rating Strippability Paste Recommended glue 5806 0,70 m - 2.296 ft 10,05 m - 32.964 ft NON-WOVEN LONG FIBER ROLL 12,80 cm - 5.04 in STRAIGHT MATCH 12,80 cm - 5.04 in B-S1,D0 STRIPPABLE PASTE THE WALL JV ADHESJVE OR JV ADHESJVE CONTRACT SUPER STRONG WASHABLE