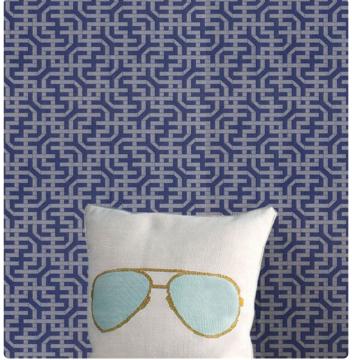

### Description

JV503 Botanical is a collection with strong exotic and animal inspirations. Large flowers with decisive traits, ephemeral bouquets, animals hidden among the fronds, and large stylized leaves animate the walls, transforming environments into a natural paradise. Material colors in gold, silver, and matte and glossy bronze stand out against backgrounds in full and intense tones.