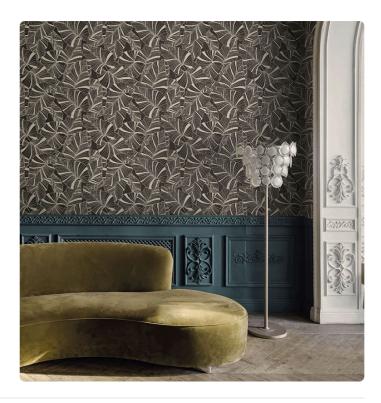

## Description

JV503 Botanical is a collection with strong exotic and animal inspirations. Large flowers with decisive traits, ephemeral bouquets, animals hidden among the fronds, and large stylized leaves animate the walls, transforming environments into a natural paradise. Material colors in gold, silver, and matte and glossy bronze stand out against backgrounds in full and intense tones.