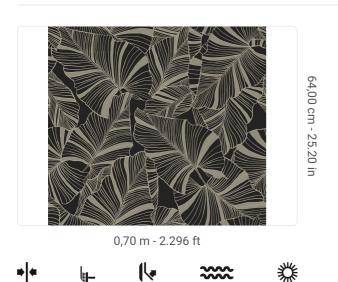

## **Technical specifications**

| SKU              | 5811                       |
|------------------|----------------------------|
| Width            | 0,70 m - 2.296 ft          |
| Length           | 10,05 m - 32.964 ft        |
| Composition      | NON-WOVEN LONG FIBER       |
| Sold by          | ROLL                       |
| Repeat           | 64,00 cm - 25.20 in        |
| Match            | STRAIGHT MATCH             |
| Vertical repeat  | 64,00 cm - 25.20 in        |
| Fire rating      | B-S1,D0                    |
| Strippability    | STRIPPABLE                 |
| Paste            | PASTE THE WALL             |
| Recommended glue | JV ADHESJVE OR JV ADHESJVE |
|                  | CONTRACT SUPER STRONG      |
| Washability      | WASHABLE                   |
|                  |                            |

## Description

JV503 Botanical is a collection with strong exotic and animal inspirations. Large flowers with decisive traits, ephemeral bouquets, animals hidden among the fronds, and large stylized leaves animate the walls, transforming environments into a natural paradise. Material colors in gold, silver, and matte and glossy bronze stand out against backgrounds in full and intense tones.