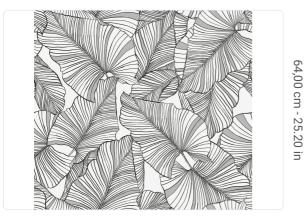

## Technical specifications

SKU Width Length Composition Sold by Repeat Match

Vertical repeat Fire rating Strippability Paste

Recommended glue

Washability

5812

0,70 m - 2.296 ft 10,05 m - 32.964 ft NON-WOVEN LONG FIBER

ROLL

64,00 cm - 25.20 in STRAIGHT MATCH 64,00 cm - 25.20 in

B-S1,D0 STRIPPABLE PASTE THE WALL

JV ADHESJVE OR JV ADHESJVE CONTRACT SUPER STRONG

WASHABLE