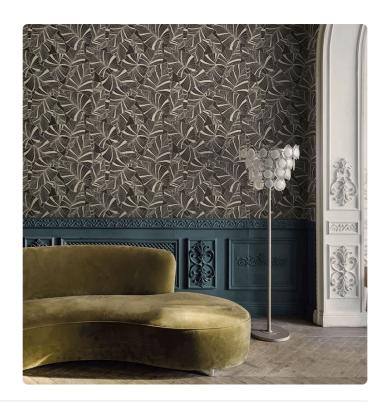

## **LAURUS**

Collection JV 503 BOTANICAL

JV503 Botanical is a collection with strong exotic and animal inspirations. Large flowers with decisive traits, ephemeral bouquets, animals hidden among the fronds, and large stylized leaves animate the walls, transforming environments into a natural paradise. Material colors in gold, silver, and matte and glossy bronze stand out against backgrounds in full and intense tones.