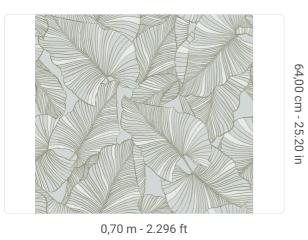

## **Technical specifications**

| ·                |                            |
|------------------|----------------------------|
| SKU              | 5815                       |
| Width            | 0,70 m - 2.296 ft          |
| Length           | 10,05 m - 32.964 ft        |
| Composition      | NON-WOVEN LONG FIBER       |
| Sold by          | ROLL                       |
| Repeat           | 64,00 cm - 25.20 in        |
| Match            | STRAIGHT MATCH             |
| Vertical repeat  | 64,00 cm - 25.20 in        |
| Fire rating      | B-S1,D0                    |
| Strippability    | STRIPPABLE                 |
| Paste            | PASTE THE WALL             |
| Recommended glue | JV ADHESJVE OR JV ADHESJVE |
|                  | CONTRACT SUPER STRONG      |
| Washability      | WASHABLE                   |