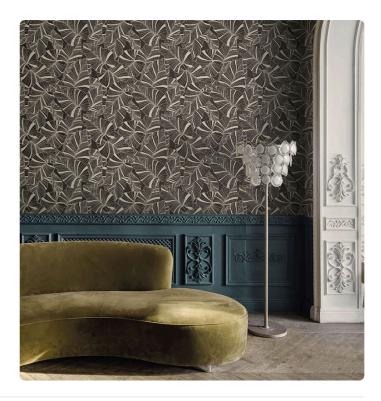

## Description

JV503 Botanical is a collection with strong exotic and animal inspirations. Large flowers with decisive traits, ephemeral bouquets, animals hidden among the fronds, and large stylized leaves animate the walls, transforming environments into a natural paradise. Material colors in gold, silver, and matte and glossy bronze stand out against backgrounds in full and intense tones.