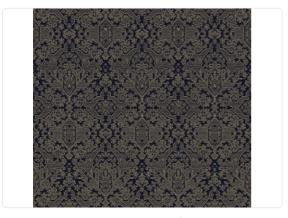

## **EUPHORBIA**

Collection JV 503 BOTANICAL

JV503 Botanical is a collection with strong exotic and animal inspirations. Large flowers with decisive traits, ephemeral bouquets, animals hidden among the fronds, and large stylized leaves animate the walls, transforming environments into a natural paradise. Material colors in gold, silver, and matte and glossy bronze stand out against backgrounds in full and intense tones.