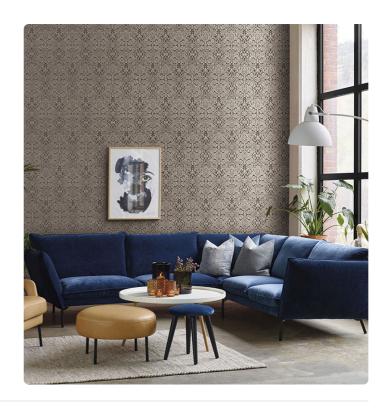

## **EUPHORBIA**

Collection JV 503 BOTANICAL

JV503 Botanical is a collection with strong exotic and animal inspirations. Large flowers with decisive traits, ephemeral bouquets, animals hidden among the fronds, and large stylized leaves animate the walls, transforming environments into a natural paradise. Material colors in gold, silver, and matte and glossy bronze stand out against backgrounds in full and intense tones.