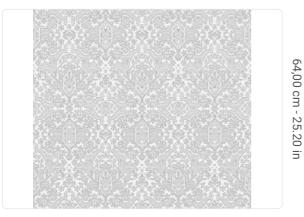

## Technical specifications

SKU Width Length Composition Sold by Repeat Match Vertical repeat

Fire rating Strippability Paste

Recommended glue

Washability

5822

0,70 m - 2.296 ft 10,05 m - 32.964 ft NON-WOVEN LONG FIBER

ROLL

64,00 cm - 25.20 in STRAIGHT MATCH 64,00 cm - 25.20 in

B-S1,D0 STRIPPABLE PASTE THE WALL

JV ADHESJVE OR JV ADHESJVE CONTRACT SUPER STRONG

WASHABLE