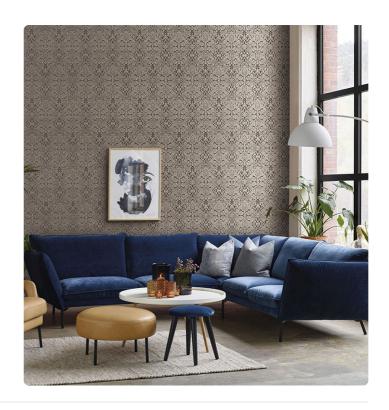

## **EUPHORBIA**

Collection JV 503 BOTANICAL

JV503 Botanical is a collection with strong exotic and animal inspirations. Large flowers with decisive traits, ephemeral bouquets, animals hidden among the fronds, and large stylized leaves animate the walls, transforming environments into a natural paradise. Material colors in gold, silver, and matte and glossy bronze stand out against backgrounds in full and intense tones.